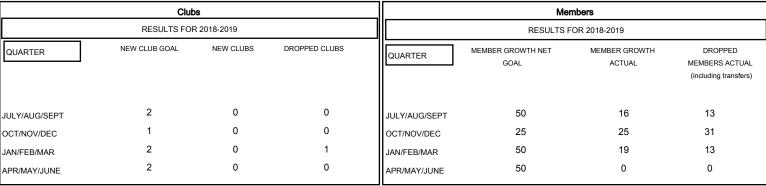

# MONTHLY MEMBERSHIP PROGRESS REPORT

## District 7 O

Results as of: 03/31/2019

# GMT: GREGORY GILLIAM LOCATION ARKANSAS GMT CA



#### GOALS AND ACTUAL NEW CLUBS CUMULATIVE



## GOALS AND ACTUAL MEMBERS CUMULATIVE



| DROPPED CLUBS: 1  DROPPED MEMBERS |         | 15 CLUBS OF 28 ADDED 1 OR MORE<br>NEW MEMBERS | GENDER DISTRIBUTION  MALE 412 (63.78%)  FEMALE 234 (36.22%)  Women Percentage Fiscal Year Goal: 40% |     |
|-----------------------------------|---------|-----------------------------------------------|-----------------------------------------------------------------------------------------------------|-----|
| DECEASED                          | 3       | CLICK HERE FOR CUMULATIVE MEMBERSHIP DATA     | TOTAL FAMILY UNIT MEMBERS                                                                           | 105 |
| CLUB CANCELLED OTHER              | 0<br>54 |                                               | FA