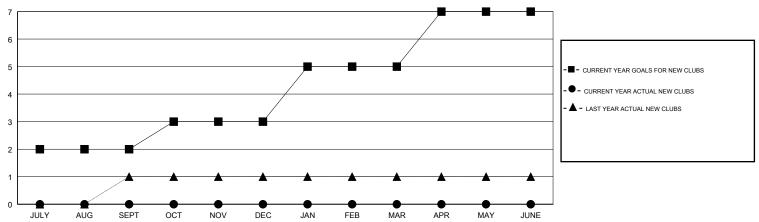

# MONTHLY MEMBERSHIP PROGRESS REPORT

## District 7 O

Results as of: 03/31/2019

# GMT: GREGORY GILLIAM LOCATION ARKANSAS GMT CA



#### GOALS AND ACTUAL NEW CLUBS CUMULATIVE



## GOALS AND ACTUAL MEMBERS CUMULATIVE



| DROPPED CLUBS: 1  DROPPED MEMBERS |         | 15 CLUBS OF 28 ADDED 1 OR MORE<br>NEW MEMBERS | GENDER DISTRIBUTION  MALE 412 (63.78%)  FEMALE 234 (36.22%)  Women Percentage Fiscal Year Goal: 40% |     |
|-----------------------------------|---------|-----------------------------------------------|-----------------------------------------------------------------------------------------------------|-----|
| DECEASED                          | 3       | CLICK HERE FOR CUMULATIVE MEMBERSHIP DATA     | TOTAL FAMILY UNIT MEMBERS                                                                           | 105 |
| CLUB CANCELLED OTHER              | 0<br>54 |                                               | FAMILY MEMBERS PAYING HALF