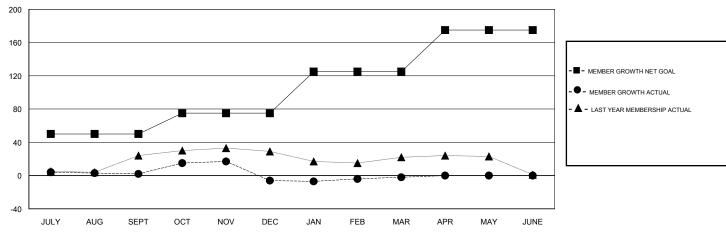

## GOALS AND ACTUAL MEMBERS CUMULATIVE

| DROPPED CLUBS: 1  DROPPED MEMBERS |         | 15 CLUBS OF 28 ADDED 1 OR MORE<br>NEW MEMBERS | GENDER DISTRIBUTION  MALE 412 (63.78%)  FEMALE 234 (36.22%)  Women Percentage Fiscal Year Goal: 40% |     |
|-----------------------------------|---------|-----------------------------------------------|-----------------------------------------------------------------------------------------------------|-----|
| DECEASED                          | 3       | CLICK HERE FOR CUMULATIVE MEMBERSHIP DATA     | TOTAL FAMILY UNIT MEMBERS                                                                           | 105 |
| CLUB CANCELLED OTHER              | 0<br>54 |                                               | FAMILY MEMBERS PAYING HALF                                                                          | 54  |
| TOTAL                             | 57      |                                               | BOLS                                                                                                |     |